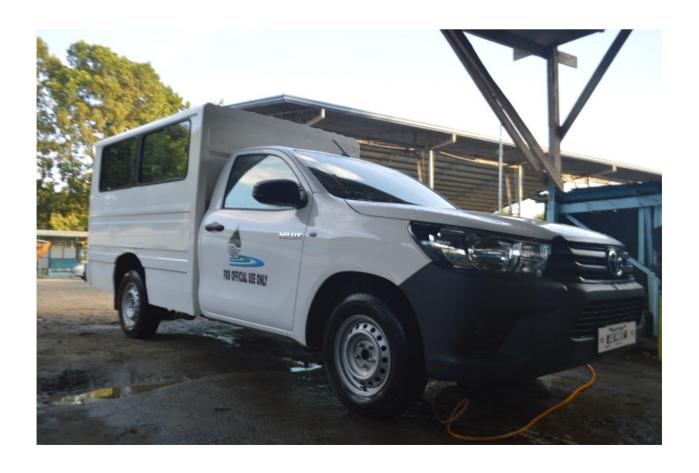

### 5. MULTI-PURPOSE VEHICLE

• PLATE NO.: A8 N907

• ASSIGNED OPERATOR: MAINTENANCE DIVISION

• DATE ACQUIRED: December 14, 2018