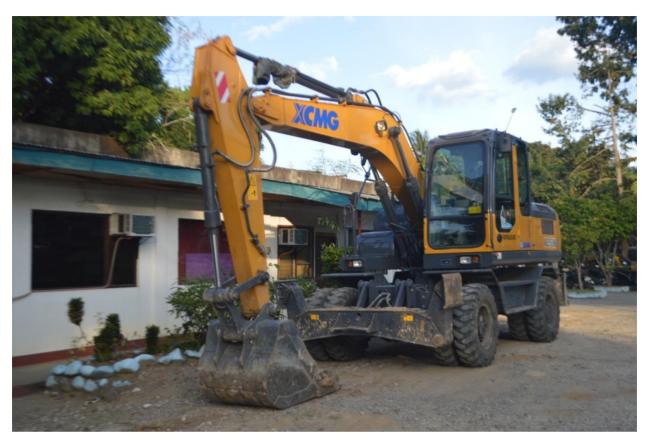

# 2. HYDRAULIC EXCAVATOR

WHEEL TYPE: XCMG XE 150WB
DATE ACQUIRED: DECEMBER 7, 2018

• ASSIGNED OPERATOR: ECD