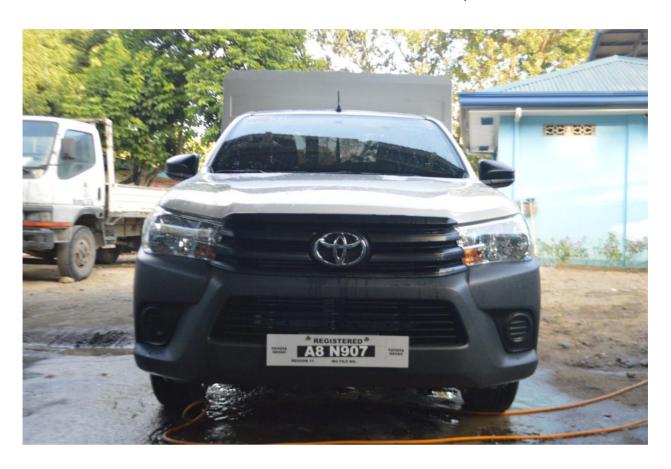

### 5. MULTI-PURPOSE VEHICLE

• PLATE NO.: A8 N907

• ASSIGNED OPERATOR: MAINTENANCE DIVISION

• DATE ACQUIRED: December 14, 2018