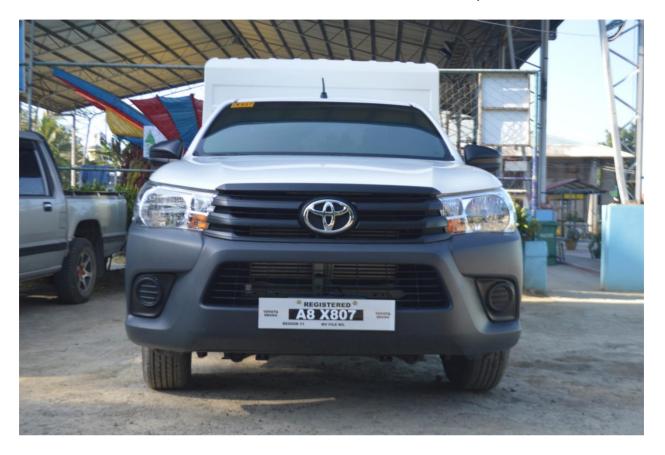

### 6. MULTI-PURPOSE VEHICLE

• PLATE NO.: A8 X807

• ASSIGNED OPERATOR: WATER PRODUCTION DIVISION

• DATE ACQUIRED: December 14, 2018