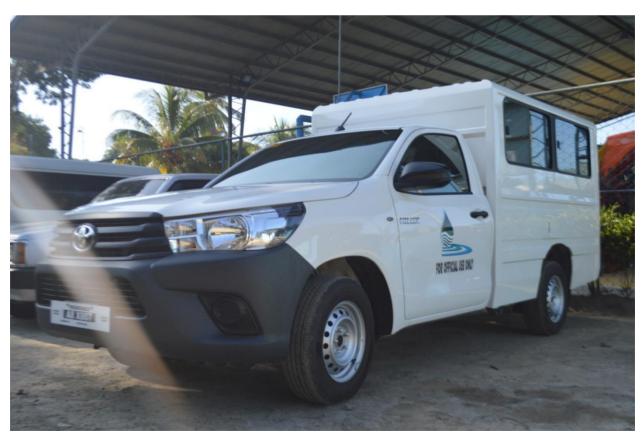

### 5. MULTI-PURPOSE VEHICLE

• PLATE NO.: A8 N907

• ASSIGNED OPERATOR: MAINTENANCE DIVISION

• DATE ACQUIRED: December 14, 2018

### 6. MULTI-PURPOSE VEHICLE

• PLATE NO.: A8 X807

• ASSIGNED OPERATOR: WATER PRODUCTION DIVISION

• DATE ACQUIRED: December 14, 2018