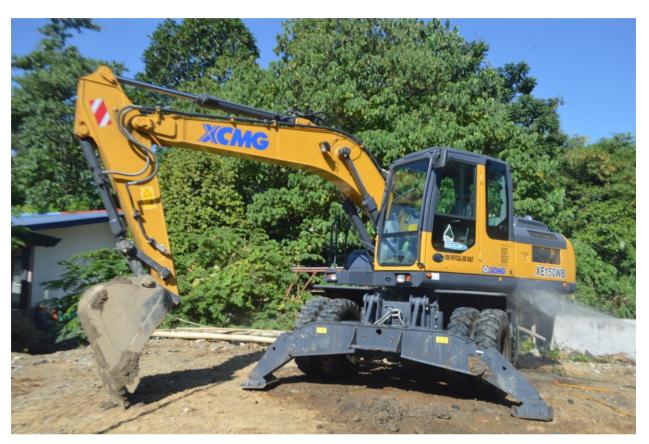

#### 1. HYDRAULIC EXCAVATOR

WHEEL TYPE: XCMG XE 150WB
DATE ACQUIRED: DECEMBER 7, 2018

• ASSIGNED OPERATOR: WRPMD