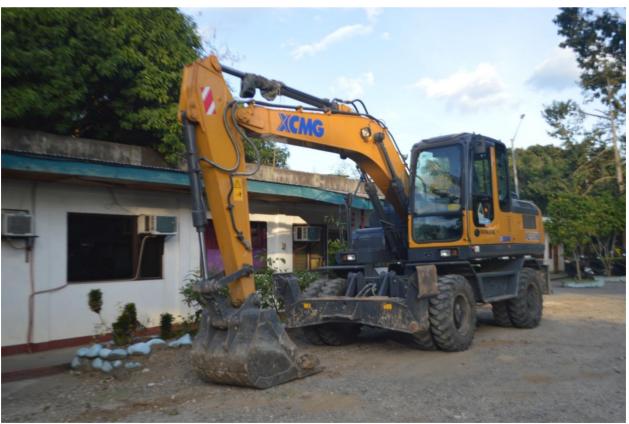

# 2. HYDRAULIC EXCAVATOR

WHEEL TYPE: XCMG XE 150WB
DATE ACQUIRED: DECEMBER 7, 2018

• ASSIGNED OPERATOR: ECD