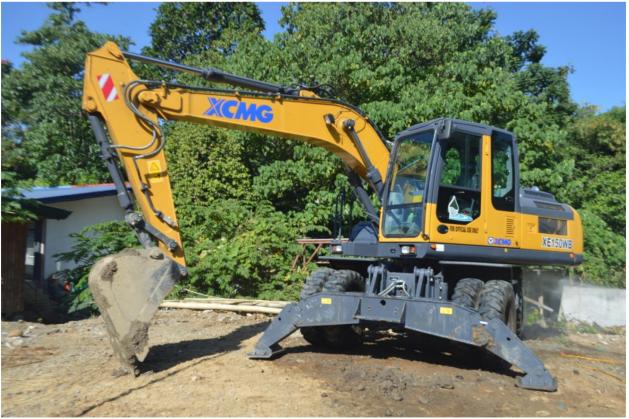

#### 1. HYDRAULIC EXCAVATOR

WHEEL TYPE: XCMG XE 150WB
DATE ACQUIRED: DECEMBER 7, 2018

• ASSIGNED OPERATOR: WRPMD