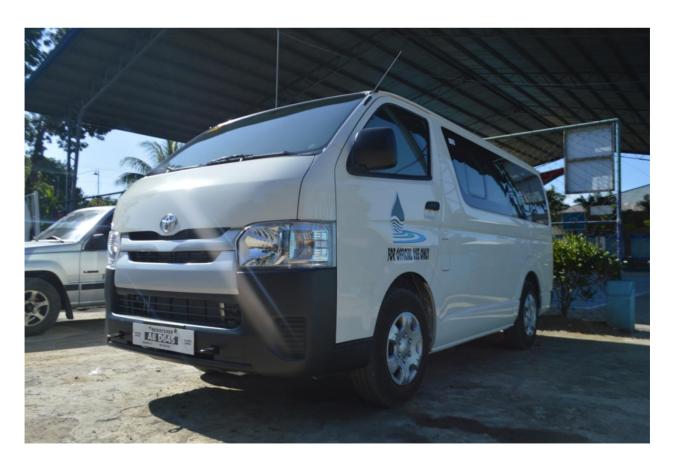

### 6. MULTI-PURPOSE VEHICLE

• PLATE NO.: A8 X807

• ASSIGNED OPERATOR: WATER PRODUCTION DIVISION

• DATE ACQUIRED: December 14, 2018