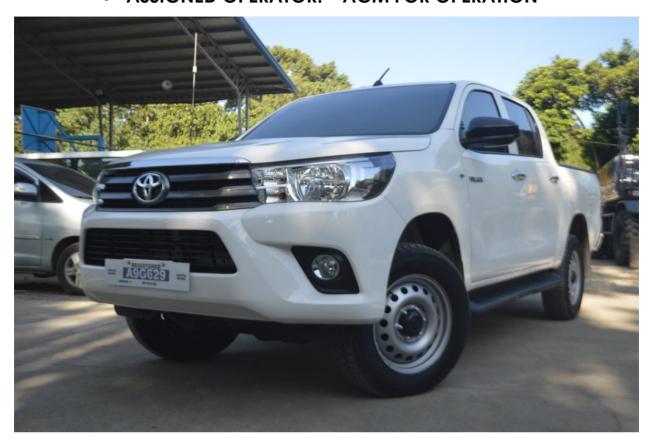

## 3. HI-LUX PICK UP

• PLATE NO.: A9G629

DATE ACQUIRED: December 14, 2018
ASSIGNED OPERATOR: AGM FOR OPERATION